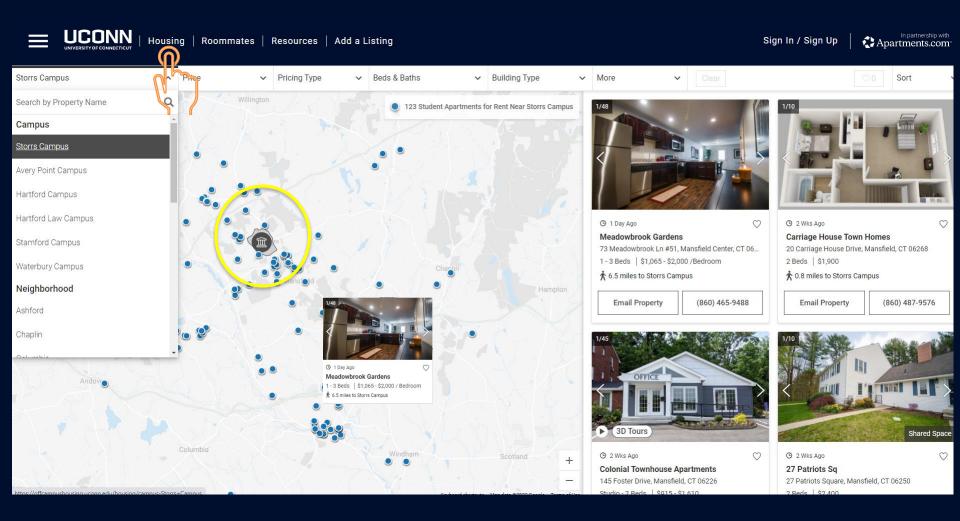

## UConn Storrs Walking Distance or Shuttle Options

#### **Housing within Walking Distance**

- Carriage House Apartments
- Celeron Square Apartments
- Clubhouse Apartments
- Hunting Lodge Apartments
- Knollwood Apartments
- Oakwood Apartments
- Orchard Acres Apartments
- The Oaks on the Square Apartments

Colonial Townhouse Apartments (Shuttle Only)

Courtesy Shuttle at Property Meadowbrook Gardens

Sign In / Sign Up