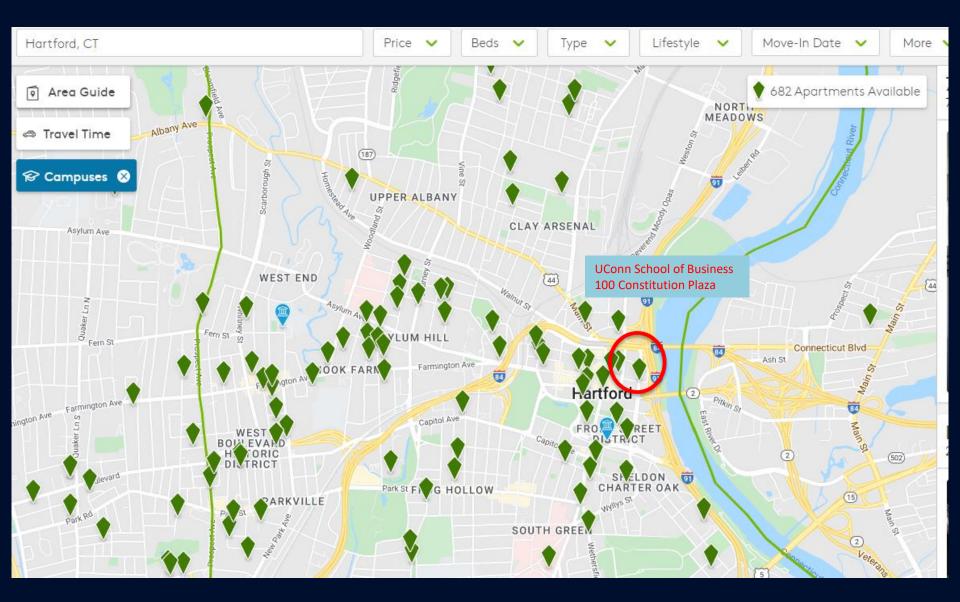

ing UConn Campuses**

Avery Pt, Storrs, Greater Hartford, Stamford, Waterbury and School of Law

#### **Conditions of Use**

• U-Pass CT is valid for use by students enrolled at participating UConn campuses.

• U-Pass CT is valid for unlimited rides within Connecticut on local & express buses, CT*fastrak*, Shore Line East, intrastate New Haven Line and CT Rail Hartford Line services.

- This pass is not refundable or transferable.
- A valid UConn student ID *must* be shown at time of pass use.
- Do not fold, bend, or place near magnet. Lost, stolen, or destroyed passes should be reported to UConn Parking Services.

• U-Pass CT is valid for the period of time printed on the face of the pass.

• Contact: Parking Services with any questions.

## Hartford, CT



#### Hartford School of Law







# • Public Transit in Hartford









https://www.hartfordct.gov/Home



| Search . Find . Connect                               | Search                                      |                                                                                              |
|-------------------------------------------------------|---------------------------------------------|----------------------------------------------------------------------------------------------|
| Home / Residents / Explore Hartford / What's near me? |                                             | a per par d'an des per la dessa di marcari difficiali<br>Minanti della di marcari di marcari |
| What's near me?                                       |                                             |