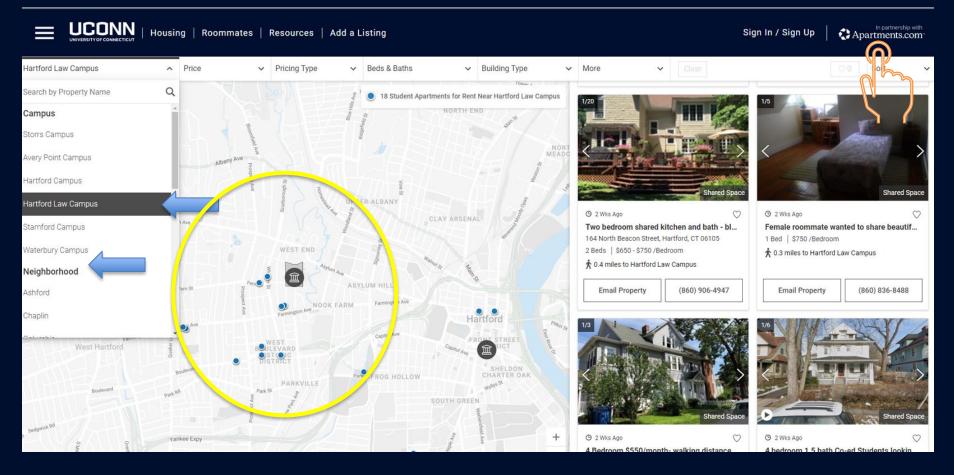

ating UConn Campuses**

Avery Pt, Storrs, Greater Hartford, Stamford, Waterbury and School of Law

#### **Conditions of Use**

• U-Pass CT is valid for use by students enrolled at participating UConn campuses.

• U-Pass CT is valid for unlimited rides within Connecticut on local & express buses, CT*fastrak*, Shore Line East, intrastate New Haven Line and CT Rail Hartford Line services.

- This pass is not refundable or transferable.
- A valid UConn student ID *must* be shown at time of pass use.
- Do not fold, bend, or place near magnet. Lost, stolen, or destroyed passes should be reported to UConn Parking Services.

• U-Pass CT is valid for the period of time printed on the face of the pass.

• Contact: Parking Services with any questions.

## Hartford, CT



#### Hartford School of Law







# • Public Transit in Hartford









https://www.hartfordct.gov/Home



| Search . Find . Connect                               | Search                                      |                                                                                              |
|-------------------------------------------------------|---------------------------------------------|----------------------------------------------------------------------------------------------|
| Home / Residents / Explore Hartford / What's near me? |                                             | a per par d'an des per la dessa di marcari difficiali<br>Minanti della di marcari di marcari |
| What's near me?                                       |                                             |