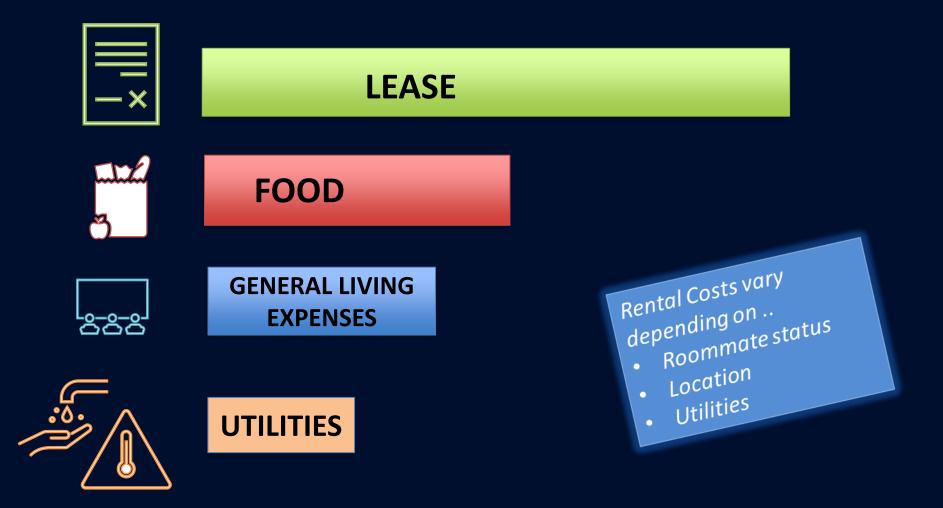

## **Consider All Costs Associated with Renting**

### TO SECURE A RENTAL YOU MAY NEED....

- Offer letter/UConn Acceptance Letter
- Background Check / Credit Check
- International Student Declaration
  Form-UConn
- I-20 Form
- F1 Visa or Government Issued ID Card
- Lease Co-Signer (Guarantor)

#### Cost

Price range and budget for utilities (if they are not included in the rent)?