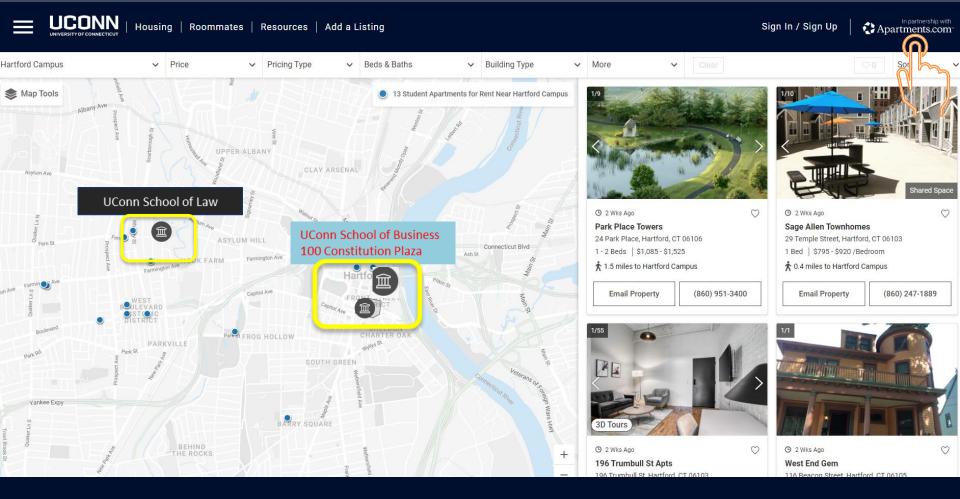

icut for free!

#### **Participating UConn Campuses**

Avery Pt, Storrs, Greater Hartford, Stamford, Waterbury and School of Law

#### **Conditions of Use**

• U-Pass CT is valid for use by students enrolled at participating UConn campuses.

• U-Pass CT is valid for unlimited rides within Connecticut on local & express buses, CT*fastrak*, Shore Line East, intrastate New Haven Line and CT Rail Hartford Line services.

- This pass is not refundable or transferable.
- A valid UConn student ID *must* be shown at time of pass use.
- Do not fold, bend, or place near magnet. Lost, stolen, or destroyed passes should be reported to UConn Parking Services.

• U-Pass CT is valid for the period of time printed on the face of the pass.

• Contact: Parking Services with any questions.

## Hartford, CT



#### Hartford School of Law







# • Public Transit in Hartford









https://www.hartfordct.gov/Home



| Search . Find . Connect                               | Search                                      |                                                                                              |
|-------------------------------------------------------|---------------------------------------------|----------------------------------------------------------------------------------------------|
| Home / Residents / Explore Hartford / What's near me? |                                             | a per par d'an des per la dessa di marcari difficiali<br>Minanti della di marcari di marcari |
| What's near me?                                       |